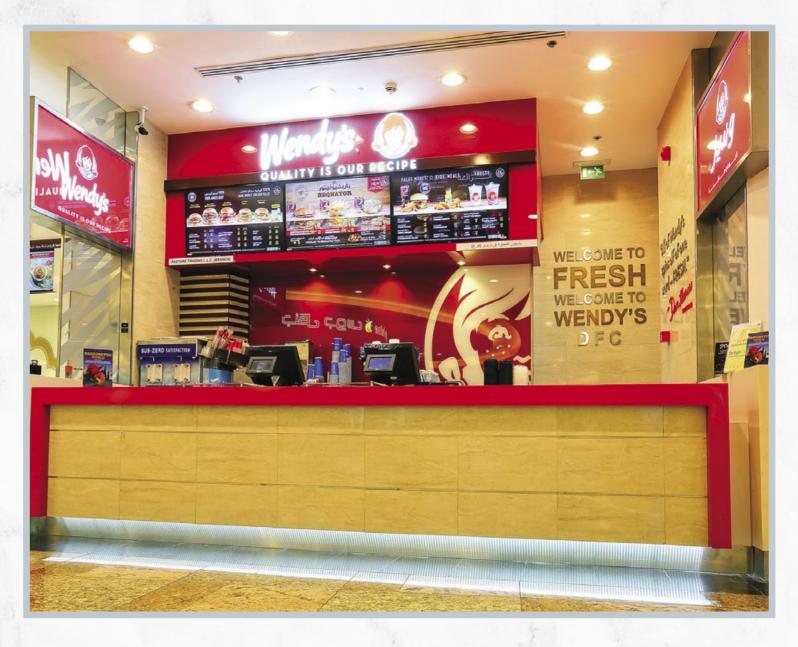

## DUBAI

THE DUBAI MALL Vintage Chocolate Lounge

Vintage Chocolate Lot Camel Cookies Camel Station Jungle Juice Debonairs Pizza Wendys Bastakiah Restaurant Lemon Bar The Churros Uncle Tetsu Bakery

SPRINGS VILLAGE Mooyah Burger

PROJECT: **PRETZEL WORLD**LOCATION: **LA MER** 

PROJECT: WENDY'S LOCATION: THE DUBAI MALL

PROJECT: VINTAGE LOCATION: THE DUBAI MALL

PROJECT: BAKER & SPICE LOCATION: AL BARSHA

PROJECT: **CAMEL STATION**LOCATION: **THE DUBAI MALL** 