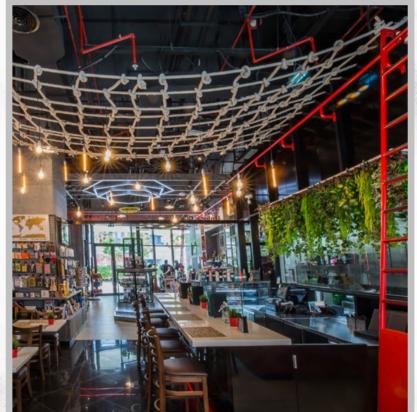

#### **COFFEE SHOPS**

#### **DUBAI**

THE DUBAI MALL

Rubicons Coffee Barbera Café Booba Café Beano's

EMAAR SQUARE Bateel Café

DOWNTOWN DUBAI Benelli Café

DUBAI OUTLET MALL Benelli Caffé