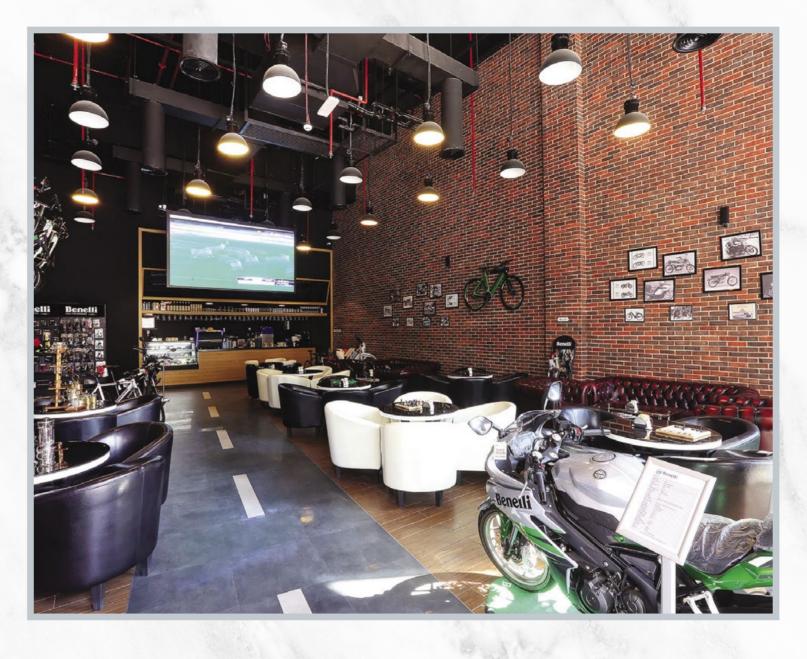

#### **DUBAI**

THE DUBAI MALL

Rubicons Coffee Barbera Café Booba Café Beano's

EMAAR SQUARE Bateel Café

DOWNTOWN DUBAI Benelli Café

DUBAI OUTLET MALL Benelli Caffé

PROJECT: Secret Garden by LETO LOCATION: THE DUBAI MALL

PROJECT: ASADOR DE ARANDA LOCATION: DOWN TOWN, DUBAI